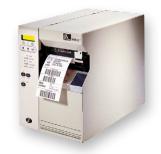

#### Zebra 105SL

With a durable and reliable metal construction, 105SL<sup>TM</sup> is the choice for experienced users that need a rugged printer for common industrial applications.

#### **Quick Specs:**

www.zebra.com - Products > Industrial & Commercial

#### **Printer details**

#### Resolution

203 dpi (8 dots/mm) 300 dpi (12 dots/mm)

#### Width

4.09" (104 mm)

## **Speed** 203 dpi:

203 dpi: 8" (203 mm)/sec 300 dpi:

8" (203 mm)/sec