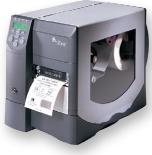

#### Zebra Z4Mplus

Its metal enclosure and support for multi-language printing make the Z4Mplus<sup>TM</sup> the choice for versatile, high-speed printing in any type of business.

#### **Quick Specs:**

www.zebra.com - Products > Industrial & Commercial

#### **Printer details**

#### Resolution

203 dpi (8 dots/mm) 300 dpi (12 dots/mm)

#### Width

4.09" (104 mm)

#### Speed

203 dpi:

10" (254 mm)/sec

300 dpi:

6" (152 mm)/sec