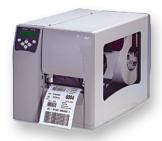

#### Zebra Z4Mplus

Its metal enclosure and support for multi-language printing make the Z4Mplus<sup>TM</sup> the choice for versatile, high-speed printing in any type of business.

#### **Quick Specs:**

www.zebra.com - Products > Industrial & Commercial

#### **Printer details**

#### Resolution

203 dpi (8 dots/mm) 300 dpi (12 dots/mm)

#### Width

4.09" (104 mm)

#### Speed

203 dpi:

10" (254 mm)/sec

300 dpi:

6" (152 mm)/sec